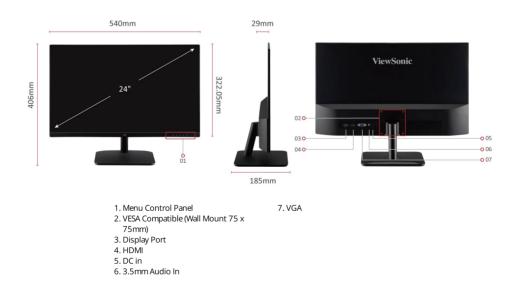

Visit Us www.viewsonic.com

| DISPLAY                              |                                                                                           | OPERATING CONDITIONS          |                                                                                                                                  |
|--------------------------------------|-------------------------------------------------------------------------------------------|-------------------------------|----------------------------------------------------------------------------------------------------------------------------------|
| Display Size (in.):                  | 24                                                                                        | Temperature:                  | 32°F to 104°F (0°C to 40°C)                                                                                                      |
| Viewable Area (in.):                 | 23.8                                                                                      | Humidity (non-condensing):    | 20% to 90%                                                                                                                       |
| Panel Type:                          | IPS Technology                                                                            | WALL MOUNT                    |                                                                                                                                  |
| Resolution:                          | 1920 x 1080                                                                               | VESA Compatible:              | 75 x 75 mm                                                                                                                       |
| Resolution Type:                     | FHD (Full HD)                                                                             | INPUT SIGNAL                  |                                                                                                                                  |
| Static Contrast Ratio:               | 1,300:1 (typ)                                                                             | Frequency Horizontal:         | RGB Analog: 24 ~ 86KHz, HDMI<br>(v1.4): 30 ~ 115KHz, DisplayPort<br>(v1.2): 30 ~ 115KHz                                          |
| Dynamic Contrast Ratio:              | 50M:1                                                                                     |                               |                                                                                                                                  |
| Light Source:                        | LED                                                                                       | Frequency Vertical:           | RGB Analog: 48 ~ 75Hz, HDMI<br>(v1.4): 48 ~ 100Hz, DisplayPort                                                                   |
| Brightness:                          | 250 cd/m² (typ)                                                                           | VIDEO INDUT                   | (v1.2): 48 ~ 100Hz                                                                                                               |
| Colors:                              | 16.7M                                                                                     | VIDEO INPUT                   | TMDC_LIDML(sd_4)_DCLF                                                                                                            |
| Color Space Support:                 | 8 bit (6 bit + FRC)                                                                       | Digital Sync:                 | TMDS - HDMI (v1.4), PCI-E -<br>DisplayPort (v1.2)                                                                                |
| Aspect Ratio:                        | 16:9                                                                                      | Analog Sync:                  | Separate - RGB Analog                                                                                                            |
| Response Time (MPRT):                | 1ms                                                                                       | ERGONOMICS                    |                                                                                                                                  |
| Viewing Angles:                      | 178° horizontal, 178° vertical                                                            | Tilt (Forward/Back):          | -3° / 20°                                                                                                                        |
| Backlight Life (Hours):              | 30000 Hrs (Min)                                                                           | WEIGHT (IMPERIAL)             |                                                                                                                                  |
| Curvature:                           | Flat                                                                                      | Net (lbs):                    | 6                                                                                                                                |
| Refresh Rate (Hz):                   | 100                                                                                       | Net Without Stand (lbs):      | 5.3                                                                                                                              |
| Variable Refresh Rate<br>Technology: | FreeSync                                                                                  | Gross (lbs):                  | 8.2                                                                                                                              |
| Blue Light Filter:                   | Yes                                                                                       | WEIGHT (METRIC)               |                                                                                                                                  |
| Flicker-Free:                        | Yes                                                                                       | Net (kg):                     | 2.7                                                                                                                              |
| FIICKEI-FIEE.                        |                                                                                           | Net Without Stand (kg):       | 2.4                                                                                                                              |
| Color Gamut:                         | NTSC: 75% size (Typ)<br>sRGB: 105% size / 99% coverage                                    | Gross (kg):                   | 3.7                                                                                                                              |
|                                      | (Тур)                                                                                     | DIMENSIONS (IMPERIAL) (W      | XHXD)                                                                                                                            |
| Pixel Size:                          | 0.275 mm (H) x 0.275 mm (V)                                                               | Packaging (in.):              | 23.6 x 15.6 x 4.4                                                                                                                |
| Surface Treatment:                   | Anti-Glare, Hard Coating (3H)                                                             | Physical (in.):               | 21.3 x 16 x 7.3                                                                                                                  |
| COMPATIBILITY                        |                                                                                           | Physical Without Stand (in.): | 21.3 x 12.7 x 1.4                                                                                                                |
| PC Resolution (max):                 | 1920x1080                                                                                 | DIMENSIONS (METRIC) (WXHXD)   |                                                                                                                                  |
| Mac® Resolution (max):               | 1920x1080                                                                                 | Packaging (mm):               | 600 x 395 x 112                                                                                                                  |
| PC Operating System:                 | Windows 10/11 certified; macOS tested                                                     | Physical (mm):                | 540 x 406 x 185                                                                                                                  |
| Mac® Resolution (min):               | 1920x1080                                                                                 | Physical Without Stand (mm):  | 540 x 322 x 36                                                                                                                   |
| CONNECTOR                            |                                                                                           | GENERAL                       |                                                                                                                                  |
| VGA:                                 | 1                                                                                         | Regulations:                  | CE, CE EMC, CB, RoHS, ErP,<br>REACH, WEEE, EAC, UkrSEPRO,<br>UKCA, BSMI, RCM, GEMS, KC,<br>e-Standby, BIS                        |
| 3.5mm Audio Out:                     | 1                                                                                         |                               |                                                                                                                                  |
| HDMI 1.4:                            | 1                                                                                         | PACKAGE CONTENTS:             | VA2432-MHD x1, HDMI Cable<br>(v1.4; Male-Male) x1, AC/DC<br>Adapter x1, Quick Start Guide x1,<br>Power plug x1 or 2 (by country) |
| DisplayPort:                         | 1                                                                                         |                               |                                                                                                                                  |
| Power in:                            | DC Socket (Center Positive)                                                               |                               |                                                                                                                                  |
| AUDIO                                |                                                                                           | Recycle/Disposal:             | Please dispose of in accordance with local, state or federal laws.                                                               |
| Internal Speakers:                   | 2Watts x2                                                                                 |                               | ,                                                                                                                                |
| POWER                                |                                                                                           | Warranty:                     | *Warranty offered may differ from<br>market to market                                                                            |
| Eco Mode (Conserve):                 | 15W                                                                                       |                               |                                                                                                                                  |
| Eco Mode (optimized):                | 18W                                                                                       |                               |                                                                                                                                  |
| Consumption (typical):               | 22W                                                                                       |                               |                                                                                                                                  |
| Consumption (max):                   | 25W                                                                                       |                               |                                                                                                                                  |
| Voltage:                             | AC 100-240V                                                                               |                               |                                                                                                                                  |
| Stand-by:                            | 0.3W                                                                                      |                               |                                                                                                                                  |
| Power Supply:                        | External Power Adaptor                                                                    |                               |                                                                                                                                  |
| ADDITIONAL HARDWARE                  |                                                                                           |                               |                                                                                                                                  |
| Kensington Lock Slot:                | 1                                                                                         |                               |                                                                                                                                  |
| CONTROLS                             |                                                                                           |                               |                                                                                                                                  |
| Physical Controls:                   | Key 1 (favorite), Key 2, Key 3,<br>Key 4, Key 5 (power)                                   |                               |                                                                                                                                  |
| On Screen Display:                   | Input Select, Audio Adjust,<br>ViewMode, Color Adjust, Manual<br>Image Adjust, Setup Menu |                               |                                                                                                                                  |